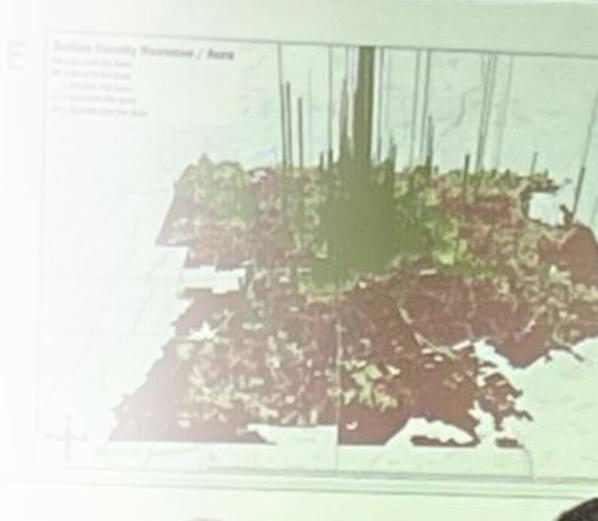

ance now and in the future?
- How much of the City's revenue is depending on volatile sources such as sales tax and fees from new development versus property tax (a more stable and predictable source)?
- Can current and future liabilities be addressed while keeping housing affordable for those who are and want to live in the community?

### Is there a way to:

Increase your city's tax base Grow local jobs and businesses Diversify housing types and price points Improve safety and mobility options Close infrastructure funding gaps Increase wealth of residents and businesses

without raising taxes?

We Have to Think About Strategic Dense Spaces to Sustain Manor

Using Land Use Fiscal Analysis to Inform Decisions





### The Height of the Green Lines Correlate to the Property Taxes per Acre



### There is a **Reason for a** Having a Diverse Housing **Product in** and Across the City of Manor

H.H

VALUE CAPTURE OF DEVELOPMENT PATTERNS 2,000 SF HOME ON DIFFERENT SIZE LOTS

\$,005 SF RESIDENTIAL LOT Lot Dimensions; 30 ft + 300 ft (5.069 Acres) Lot Coverage: 67% Appraised Value: \$225,007 Property Tax Reserves<sup>410</sup> (Levy): \$1,025 Revenues per Arre-\$14,885

5.000 SF RESIDENTIAL LOT Lot Comenzations: 50 ft a 500 ft (0.115 Acres) Lot Coverage: AUR Approximated Valuer, \$210,000 Property Tax Reserves\*\* (Levy): \$1,050 Revenue per Acre: \$5,130 \* Unepose are dresses its posle. \*\* Conceptual tar rate of 0.50 used to calculate keep

YOUR SPRESSMENTIAL LOT Leit Etimeenskame: 70 ft a 500 ft (0.345 Acres) Lot Courrage: 29% Appressed vision: \$720,000 Preparty Tax Researces