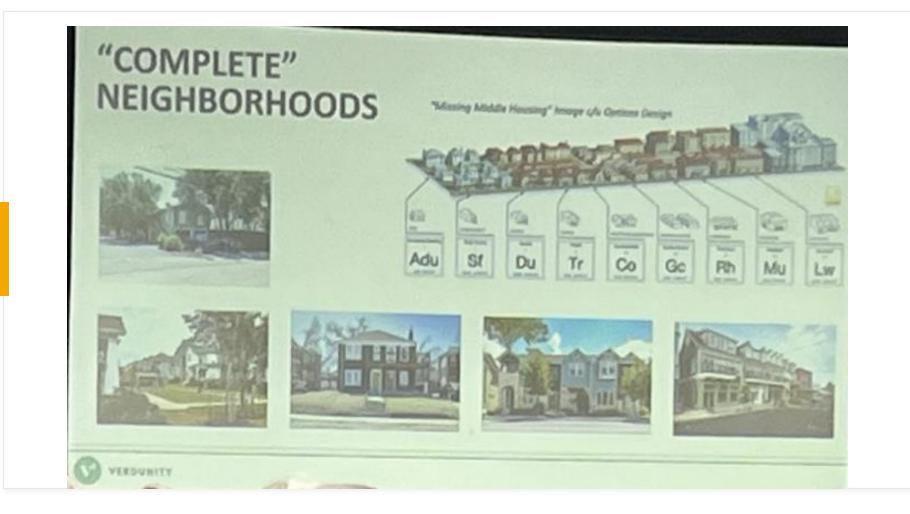

### There is a **Reason for a** Having a Diverse Housing **Product in** and Across the City of Manor

H.H

VALUE CAPTURE OF DEVELOPMENT PATTERNS 2,000 SF HOME ON DIFFERENT SIZE LOTS

\$,005 SF RESIDENTIAL LOT Lot Dimensions; 30 ft + 300 ft (5.069 Acres) Lot Coverage: 67% Appraised Value: \$225,007 Property Tax Reserves<sup>410</sup> (Levy): \$1,025 Revenues per Arre-\$14,885