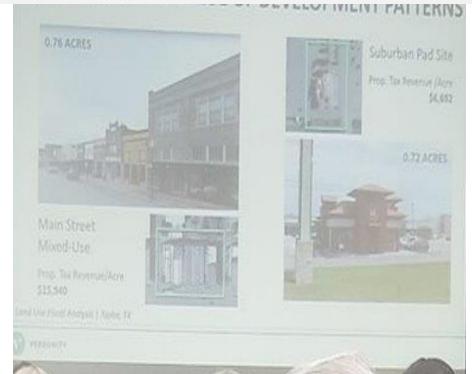

### **Comparing the Value of Development Patterns**

- Main Street Mixed-Use
- 0.76 acres
- \$15,540 per acre
- Suburban Pad Site
- 0.72 acres
- \$4492 per acre