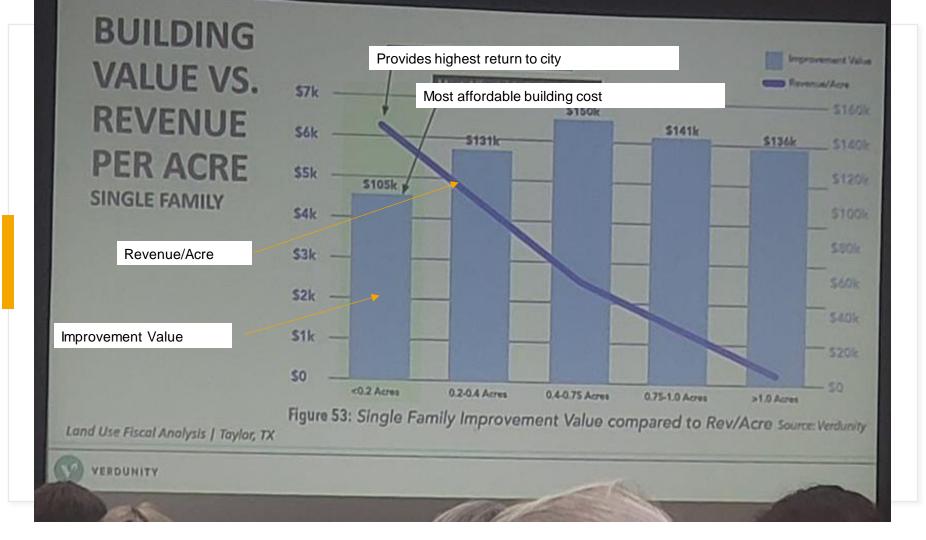

### Assessed Value & Revenue per Acre

High density mixed-use

Higher

Lower

- Multifamily and smallplexes
- Live-work and neighborhood commercial
- Small lot single family detached
- ✓ Large lot single family detached
- Big box commercial
- < Industrial